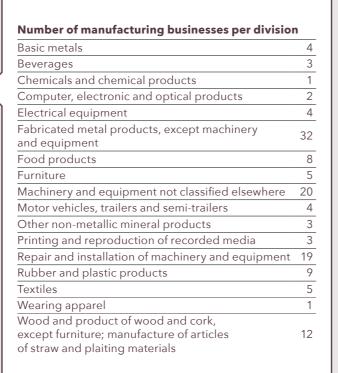

### **TREND IN ECONOMIC ACTIVITY BETWEEN 2014 AND 2016**

Manufacturing

**DECREASED BY 54** 

Construction

**DECREASED BY 12** 

**INCREASED BY 20** 

Wholesale and retail trade, repair of motor vehicles and motorcycles