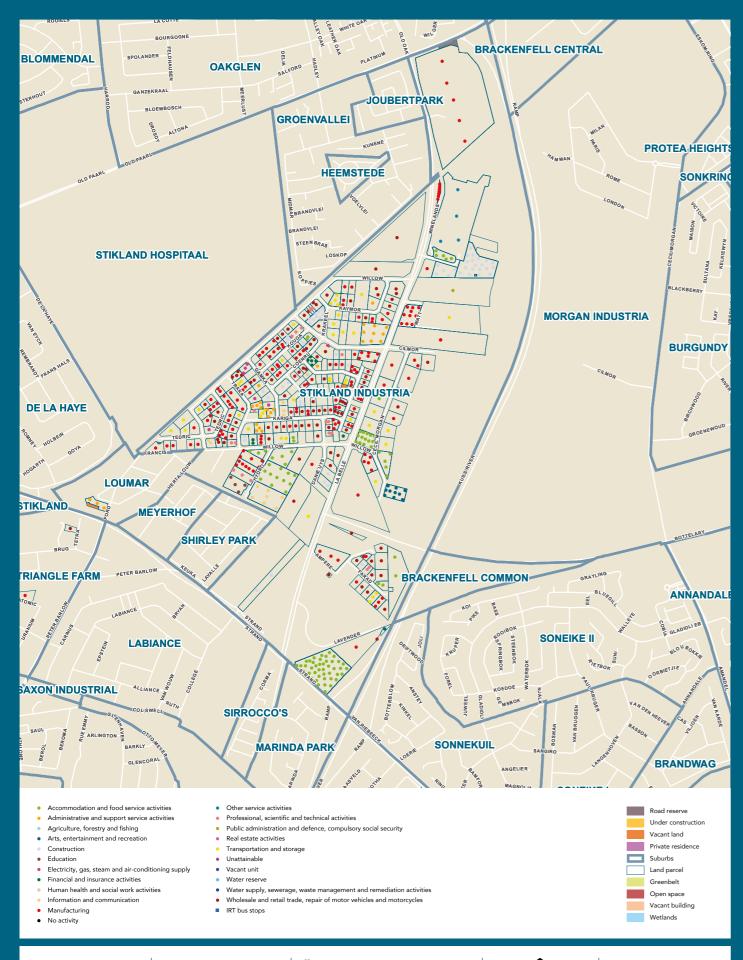

### STIKLAND INDUSTRIA AT A GLANCE

The Industrial node Stikland Industria is one of the six Voortrekker Road Corridor industrial areas in the metropolitan area of City of Cape Town, while the others are Elsies River Industria, Parow Industria, Sacks Circle Industria, Ndabeni Industria and Triangle Farm Industria. Stikland Industria is situated in Bellville where it is in

Stikland Industria is mapped across 280 land parcels of which 99% of these land parcels is occupied by economic activity and the remaining 1% of these land parcels is not.

close proximity to regional market nodes as

well as freight corridors and gateways.

The 280 land parcels in the Stikland Industria area host 546 businesses. Of the 546 businesses, 506 businesses' economic activity could be identified while 40 businesses' economic activity could not be identified.

280 LAND PARCELS

**546** BUSINESSES