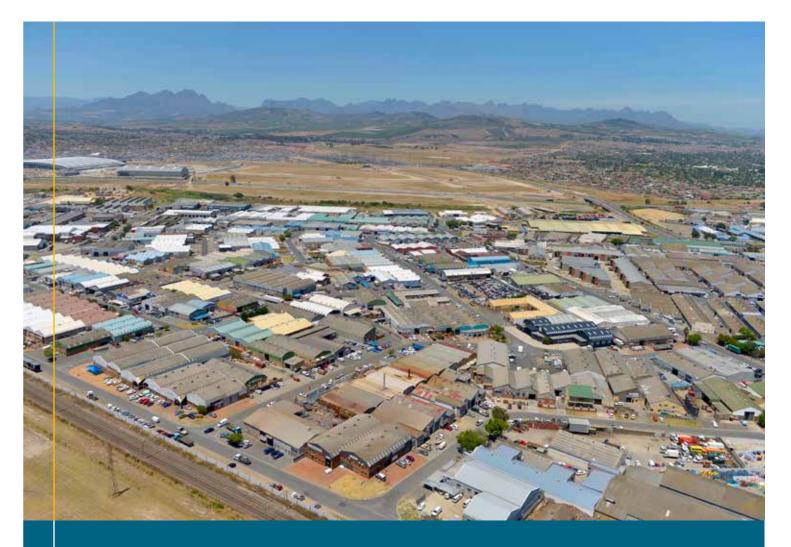

### STIKLAND INDUSTRIA AT A GLANCE

The Industrial node Stikland Industria is one of the six Voortrekker Road Corridor industrial areas in the metropolitan area of City of Cape Town, while the others are Elsies River Industria, Parow Industria, Sacks Circle Industria, Ndabeni Industria and Triangle Farm Industria. Stikland Industria is situated in Bellville where it is in