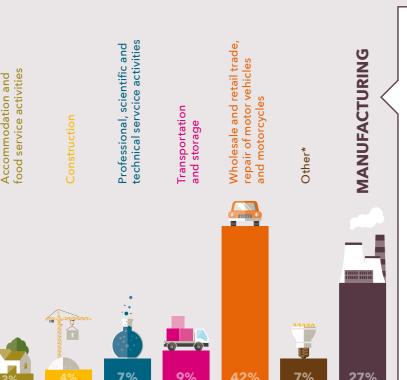

well as freight corridors and gateways.

The 280 land parcels in the Stikland Industria area host 546 businesses. Of the 546 businesses, 506 businesses' economic activity could be identified while 40 businesses' economic activity could not be identified.