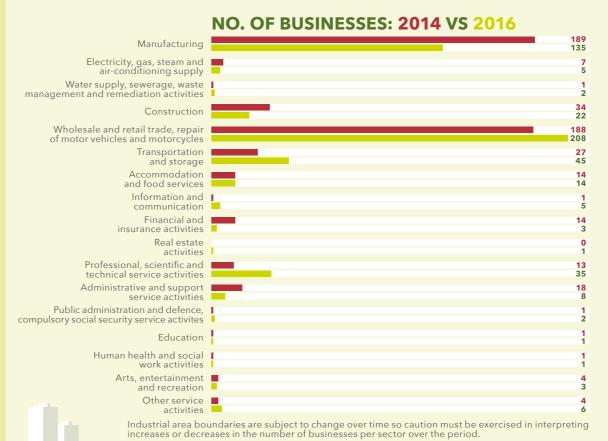

### **TREND IN ECONOMIC ACTIVITY BETWEEN 2014 AND 2016**

Manufacturing

**DECREASED BY 54** 

Construction

**DECREASED BY 12** 

**INCREASED BY 20** 

Wholesale and retail trade, repair of motor vehicles and motorcycles

> **INCREASED** BY 18

> > Transportation and storage